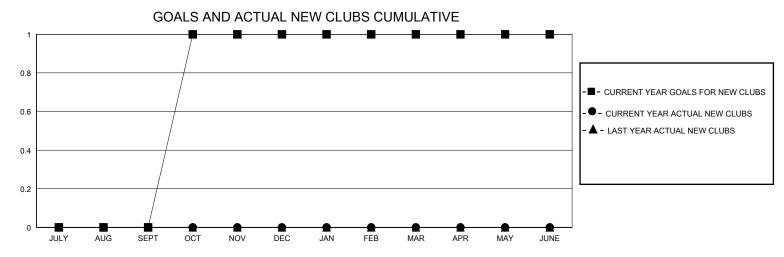

## District 31 L

GMT: LOCATION NORTH CAROLINA GMT CA

|               |               |             |               |                               |                        |                         | • • • • • • • • • • • • • • • • • • • •            |  |
|---------------|---------------|-------------|---------------|-------------------------------|------------------------|-------------------------|----------------------------------------------------|--|
|               | Club          | os          |               | Members RESULTS FOR 2023-2024 |                        |                         |                                                    |  |
|               | RESULTS FOR   | R 2023-2024 |               |                               |                        |                         |                                                    |  |
| QUARTER       | NEW CLUB GOAL | NEW CLUBS   | DROPPED CLUBS | QUARTER MEMI                  | BER GROWTH NET<br>GOAL | MEMBER GROWTH<br>ACTUAL | DROPPED<br>MEMBERS ACTUAL<br>(including transfers) |  |
| JULY/AUG/SEPT | 0             | 0           | 2             | JULY/AUG/SEPT                 | 15                     | 24                      | 31                                                 |  |
| OCT/NOV/DEC   | 1             | 0           | 1             | OCT/NOV/DEC                   | 15                     | 8                       | 14                                                 |  |
| JAN/FEB/MAR   | 0             | 0           | 0             | JAN/FEB/MAR                   | 15                     | 0                       | 0                                                  |  |
| APR/MAY/JUNE  | 0             | 0           | 0             | APR/MAY/JUNE                  | 15                     | 0                       | 0                                                  |  |