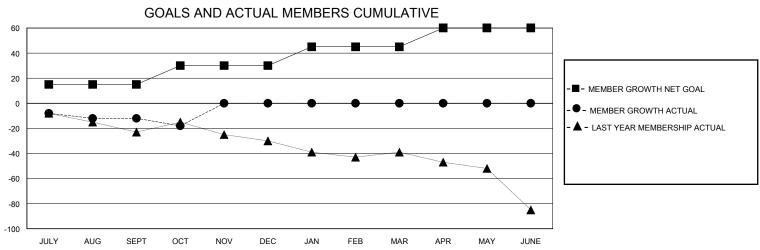

## District 31 L

GMT: LOCATION NORTH CAROLINA GMT CA

|               |               |             |               |                               |                        |                         | • • • • • • • • • • • • • • • • • • • •            |  |
|---------------|---------------|-------------|---------------|-------------------------------|------------------------|-------------------------|----------------------------------------------------|--|
|               | Club          | os          |               | Members RESULTS FOR 2023-2024 |                        |                         |                                                    |  |
|               | RESULTS FOR   | R 2023-2024 |               |                               |                        |                         |                                                    |  |
| QUARTER       | NEW CLUB GOAL | NEW CLUBS   | DROPPED CLUBS | QUARTER MEMI                  | BER GROWTH NET<br>GOAL | MEMBER GROWTH<br>ACTUAL | DROPPED<br>MEMBERS ACTUAL<br>(including transfers) |  |
| JULY/AUG/SEPT | 0             | 0           | 2             | JULY/AUG/SEPT                 | 15                     | 24                      | 31                                                 |  |
| OCT/NOV/DEC   | 1             | 0           | 1             | OCT/NOV/DEC                   | 15                     | 8                       | 14                                                 |  |
| JAN/FEB/MAR   | 0             | 0           | 0             | JAN/FEB/MAR                   | 15                     | 0                       | 0                                                  |  |
| APR/MAY/JUNE  | 0             | 0           | 0             | APR/MAY/JUNE                  | 15                     | 0                       | 0                                                  |  |